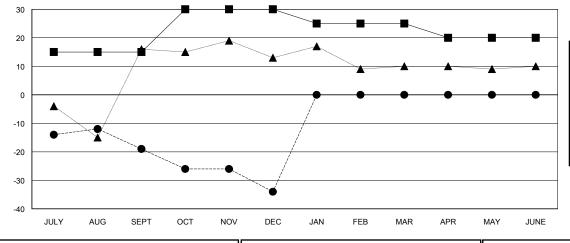

## MICHAEL MOLENDA **LOCATION MINNESOTA**

**GMT CA** 

| Clubs         |               |             |               | Members               |                           |                         |                                              |
|---------------|---------------|-------------|---------------|-----------------------|---------------------------|-------------------------|----------------------------------------------|
|               | RESULTS FOR   | R 2017-2018 |               | RESULTS FOR 2017-2018 |                           |                         |                                              |
| QUARTER       | NEW CLUB GOAL | NEW CLUBS   | DROPPED CLUBS | QUARTER               | MEMBER GROWTH NET<br>GOAL | MEMBER GROWTH<br>ACTUAL | DROPPED MEMBERS ACTUAL (including transfers) |
| JULY/AUG/SEPT | 1             | 0           | 0             | JULY/AUG/SEPT         | 15                        | 20                      | 39                                           |
| OCT/NOV/DEC   | 1             | 0           | 0             | OCT/NOV/DEC           | 15                        | 18                      | 33                                           |
| JAN/FEB/MAR   | 0             | 0           | 0             | JAN/FEB/MAR           | -5                        | 0                       | 0                                            |
| APR/MAY/JUNE  | 0             | 0           | 0             | APR/MAY/JUNE          | -5                        | 0                       | 0                                            |

| - ■ - MEMBER GROWTH NET GOAL      |
|-----------------------------------|
| - ● - MEMBER GROWTH ACTUAL        |
| - ▲ - LAST YEAR MEMBERSHIP ACTUAL |
|                                   |

| DROPPED CLUBS: 0 |    |
|------------------|----|
| DROPPED MEMBERS  |    |
| DECEASED         | 7  |
| CLUB CANCELLED   | 0  |
| OTHER            | 65 |
| TOTAL            | 72 |